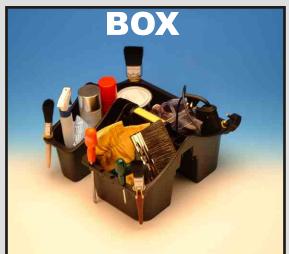

BOX: LOWER SIDE CAN BE INSERTED ON RUNG WITH MAXIMUM THICKNESS OF 100 mm SHAPED SIDE CAN BE INSERTED ON ANY KIND OF FRAME WITH MAXIMUM THICKNESS OF 35 mm CAPACITY: 5 kg WEIGHT: 0,90 kg (each display contain 18 pcs. Kg 16,5)