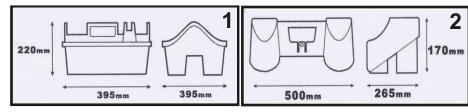

BOX: LOWER SIDE CAN BE INSERTED ON RUNG WITH MAXIMUM THICKNESS OF 100 mm SHAPED SIDE CAN BE INSERTED ON ANY KIND OF FRAME WITH MAXIMUM THICKNESS OF 35 mm CAPACITY: 5 kg WEIGHT: 0,90 kg (each display contain 18 pcs. Kg 16,5)