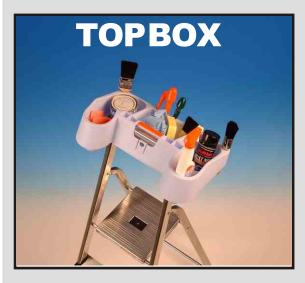

TOPBOX: LOWER SIDE CAN BE INSERTED ON LADDERS' GUARD-RAIL WITH MINIMUM PROFILE 38 x 20 mm AND MAXIMUM PROFILE 50 x 30 mm CAPACITY: 3 kg WEIGHT: 0,80 kg (each display contain 20 pcs. Kg 16,5)

SVELT SPA - Via delle Groane, 13 - 24060 Bagnatica BG ITALY Tel. +39035681663 - Fax +39035676321 Web: http://www.svelt.it - E-mail: export@svelt.it