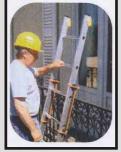

Kit weights 1 kilo.

The safety shoe-kit is especially designed to use ladders leant to:

GUTTERS

ZINC STING COURSE

(a complete set is made of nos. 2 shoes and can be used on no. 1 ladder)

SVELT SPA - Via delle Groane, 13 - 24060 Bagnatica BG ITALY Tel. +39035681663 - Fax +39035676321 Web: http://www.svelt.it - E-mail: export@svelt.it

YOUR LADDER

**SAFETY SHOE KIT:** Rubber part leant to each surface secures the ladder and strongly avoid the skidding of it that is considered to be the most common cause of accidents in the usage of such tools. This special device avoid the ladder side-and frontal skidding even in the case there is no people taking it on the bottom.