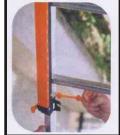

YOUR LADDER

**SAFETY SHOE KIT:** Rubber part leant to each surface secures the ladder and strongly avoid the skidding of it that is considered to be the most common cause of accidents in the usage of such tools. This special device avoid the ladder side-and frontal skidding even in the case there is no people taking it on the bottom.

**SAFETY SHOE KIT:** is universal and can be fixed on all ladder frames that you find on the market. Can be installed in seconds and can remain fixed to the ladder when the job is terminated.

Assembly: