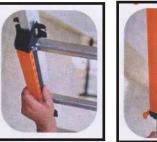

YOUR LADDER

**SAFETY SHOE KIT:** Rubber part leant to each surface secures the ladder and strongly avoid the skidding of it that is considered to be the most common cause of accidents in the usage of such tools. This special device avoid the ladder side-and frontal skidding even in the case there is no people taking it on the bottom.

**SAFETY SHOE KIT:** is universal and can be fixed on all ladder frames that you find on the market. Can be installed in seconds and can remain fixed to the ladder when the job is terminated.

Assembly: