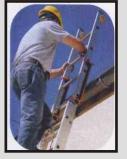

Kit weights 1 kilo.

The safety shoe-kit is especially designed to use ladders leant to:

GUTTERS

ZINC STING COURSE

(a complete set is made of nos. 2 shoes and can be used on no. 1 ladder)

SVELT SPA - Via delle Groane, 13 - 24060 Bagnatica BG ITALY Tel. +39035681663 - Fax +39035676321 Web: http://www.svelt.it - E-mail: export@svelt.it

YOUR LADDER

**SAFETY SHOE KIT:** Rubber part leant to each surface secures the ladder and strongly avoid the skidding of it that is considered to be the most common cause of accidents in the usage of such tools. This special device avoid the ladder side-and frontal skidding even in the case there is no people taking it on the bottom.