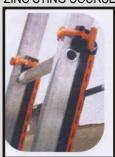

Kit weights 1 kilo.

The safety shoe-kit is especially designed to use ladders leant to:

GUTTERS

ZINC STING COURSE

(a complete set is made of nos. 2 shoes and can be used on no. 1 ladder)

SVELT SPA - Via delle Groane, 13 - 24060 Bagnatica BG ITALY Tel. +39035681663 - Fax +39035676321 Web: http://www.svelt.it - E-mail: export@svelt.it

**SAFETY SHOE KIT:** is universal and can be fixed on all ladder frames that you find on the market. Can be installed in seconds and can remain fixed to the ladder when the job is terminated.

Assembly: