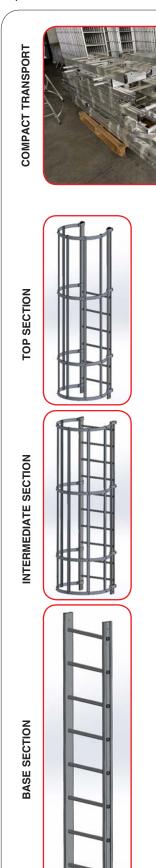

## Safety hooped ladders SELF SYSTEM aluminium

Self System is the new SVELT project that allows the operator to mount the ladder and cage directly on site. The elements have no welds and must be assembled with the new Quick Screwing system designed by Svelt. In this way the ladder is compact and economical to transport, and quick to assemble on site. A system with pre-composed standard modules that allows Authorized Resellers to keep predefined packages in stock in order to respond to various requests. With test certificate.