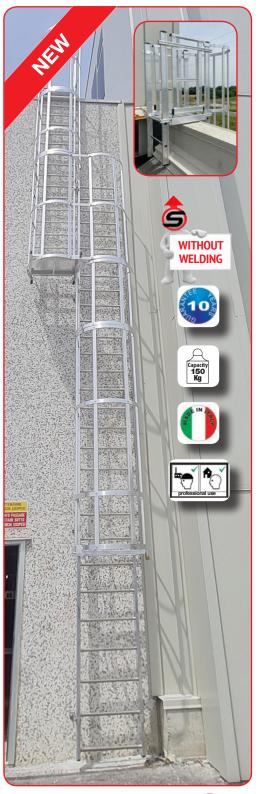

## Safety hooped ladders SELF SYSTEM aluminium

Self System is the new SVELT project that allows the operator to mount the ladder and cage directly on site. The elements have no welds and must be assembled with the new Quick Screwing system designed by Svelt. In this way the ladder is compact and economical to transport, and quick to assemble on site. A system with pre-composed standard modules that allows Authorized Resellers to keep predefined packages in stock in order to respond to various requests. With test certificate.