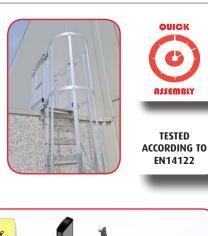

## Safety hooped ladders SELF SYSTEM aluminium

Self System is the new SVELT project that allows the operator to mount the ladder and cage directly on site. The elements have no welds and must be assembled with the new Quick Screwing system designed by Svelt. In this way the ladder is compact and economical to transport, and quick to assemble on site. A system with pre-composed standard modules that allows Authorized Resellers to keep predefined packages in stock in order to respond to various requests. With test certificate.





ASSEMBLY TIMING
REDUCED!!!
50% COMPARED TO
OTHERS
LADDERS IN
THE MARKET