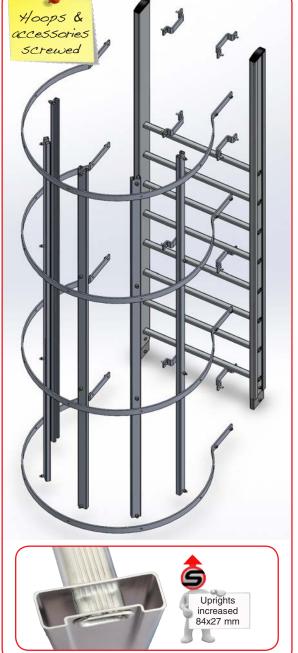

## Safety hooped ladders SELF SYSTEM aluminium

Self System is the new SVELT project that allows the operator to mount the ladder and cage directly on site. The elements have no welds and must be assembled with the new Quick Screwing system designed by Svelt. In this way the ladder is compact and economical to transport, and quick to assemble on site. A system with pre-composed standard modules that allows Authorized Resellers to keep predefined packages in stock in order to respond to various requests. With test certificate.